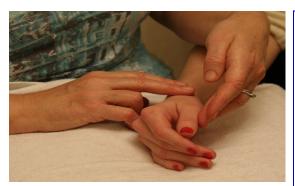

A session of Metamorphic technique involves light touch on the **spinal** area of the **f**eet, **h**ands and **h**ead, the Moving, Doing and Thinking areas of the body. It is so simple anyone can do it.