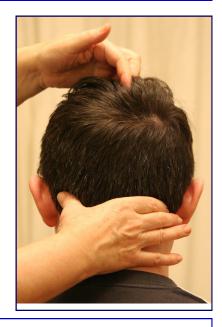

A session of Metamorphic technique involves light touch on the **spinal** area of the **f**eet, **h**ands and **h**ead, the Moving, Doing and Thinking areas of the body. It is so simple anyone can do it.